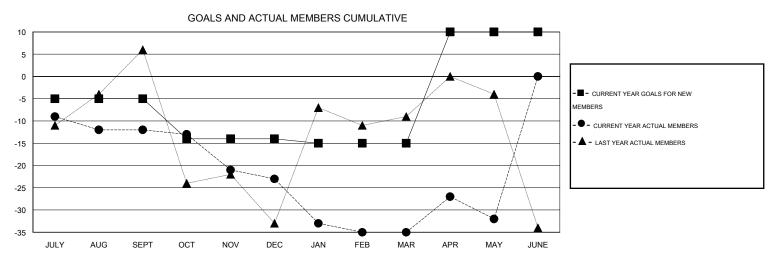

## LOCATION MISSOURI

 $\mathsf{GMT}\;\mathsf{CA}\;1$ 

|                                             |                  | Clubs       |                  |                  |                                             |                    | Members                             |                    |                   |
|---------------------------------------------|------------------|-------------|------------------|------------------|---------------------------------------------|--------------------|-------------------------------------|--------------------|-------------------|
| RESULTS FOR 2014-2015                       |                  |             |                  |                  | RESULTS FOR 2014-2015                       |                    |                                     |                    |                   |
| QUARTER                                     | NEW CLUB<br>GOAL | NEW CLUBS   | DROPPED<br>CLUBS | NET<br>GAIN/LOSS | QUARTER                                     | NEW MEMBER<br>GOAL | CHARTER AND<br>NEW MEMBERS<br>ADDED | DROPPED<br>MEMBERS | NET<br>GAIN/LOSS  |
| JULY/AUG/SEPT<br>OCT/NOV/DEC<br>JAN/FEB/MAR | 0<br>0<br>0      | 0<br>0<br>0 | 1<br>1<br>0      | -1<br>-1<br>0    | JULY/AUG/SEPT<br>OCT/NOV/DEC<br>JAN/FEB/MAR | -5<br>-9<br>-1     | 22<br>47<br>23                      | 34<br>58<br>35     | -12<br>-11<br>-12 |
| APR/MAY/JUNE                                | 1                | 0           | 0                | 0                | APR/MAY/JUNE                                | 25                 | 20                                  | 17                 | 3                 |